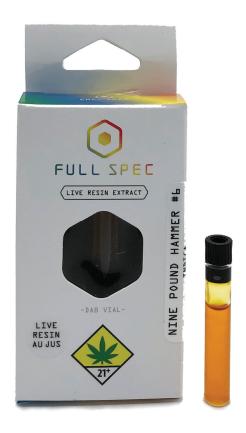

# FULL SPEC LIVE RESIN AU JUS

HIGH TERPENE LIVE RESIN DAB VIAL

For those seeking the best terpene experience out there, Au Jus may just be the holy grail.

Like the rest of the Full Spec family, Au Jus starts its journey with curated cannabis genetics that are cultivated, harvested, and immediately frozen at temperatures as low as -80° F to retain their highly prized characteristics.

Au Jus is that sauce and that sauce alone. A perfect preservation of the aromas, flavors, and characteristics of fresh cannabis, delivered in a distinctive, convenient dab vial. Use the Au Jus in whatever way you like - it works as a standalone dab, as a flavorful pairing to another concentrate, or as a powerful flavor infusion for flower bowls & blunts.

**Extraction Type:** High Terpene Full Spectrum BHO **Extracted From:** Fresh Frozen Full Spec Flower

Flavor: Cannabis Derived Terpenes

THC Potency......  $\bigstar \; \bigstar \; \diamondsuit \; \diamondsuit \; \diamondsuit$ Terpene Content......  $\bigstar \; \bigstar \; \bigstar \; \bigstar$ Entourage Effect.....  $\bigstar \; \bigstar \; \bigstar \; \bigstar$ 

### Flexible Use Dab Vial

The convenient Dab Vial makes it easy to pour a little bit of Au Jus magic whereever you please: Into a dab rig, into a dab pen, on a bowl of flower, or even within a freshly rolled blunt or joint. Choose your own adventure!