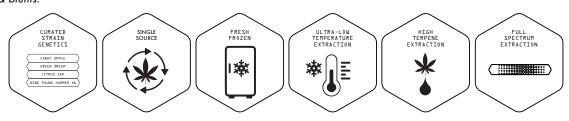

# FULL SPEC LIVE RESIN AU JUS

HIGH TERPENE LIVE RESIN DAB VIAL

For those seeking the best terpene experience out there, Au Jus may just be the holy grail.

Like the rest of the Full Spec family, Au Jus starts its journey with curated cannabis genetics that are cultivated, harvested, and immediately frozen at temperatures as low as -80° F to retain their highly prized characteristics.

This fresh frozen cannabis must then be extracted with great care at ultra low temperatures (-70° F to -100° F) in an effort to preserve all the signature cannabinoids, terpenes, and compounds of each strain. This extraction produces both high potency THC and a full spectrum high terpene "sauce".

# **High Terpene Sauce**

With terpene content as high as 18-20%, Au Jus creates a new paradigm for the term "Terpene Rich". While terpenes are the headliner, Au Jus also has significant THC and THCA, proving that you don't have to sacrifice entourage effect potency for flavor.

# Extracted from Fresh Frozen Flower to Lock In Fresh Flavor

Immediately after harvest, our Full Spec flower is fresh frozen and extracted at temperatures as low as -100° F. This locks in the fresh aromas and flavors of each flowering plant, and preserves the entire full spectrum of cannabis compounds.

# **Full Spectum High Terpene Extraction**

By maximizing the preserved spectrum of cannabinoids & terpenes in flower instead of focusing on THC, Live Resin Hybrid delivers a sustained entourage effect that makes for a compelling alternative to the quickburst effect of distillate.